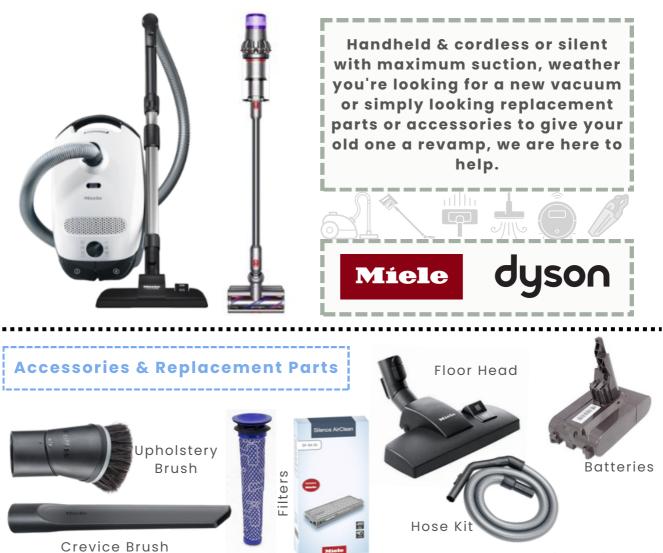

### VACUUMING

### **VACUUM BAGS**

Miele HyClean 3D Efficiency vacuum bags automatic closure makes bag changing hygienic and dust free.

### VACUBUMPER

Handy bumperguard stays firmly attached to avoid any potential damage to furniture. 2 Sizes available.

... any many more