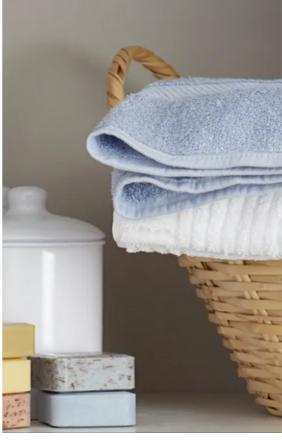

## INTERIOR DEPARTMENT





## CONTENTS

3 Silvercare

Cleaners & Polishers

8 Laundry & Stain Remover

Miscellaneous

General Cleaning

12<sub>Amenities & Toiletries</sub>

3 Appliances

Coffee

Tableware

16Leatherware

Linen & Towels

18 Deck Furniture

Get In Touch

### **INTERIOR DEPARTMENT**

### SILVERCARE - GODDARD'S

### SILVER CARE MITTS



Silver kept on show or needing frequent attention is easily kept brilliantly shined.

### SILVER POLISH CLOTH



An all cotton polishing cloth providing a lasting shine to silverware & gold. Regular use removes light tarnish & inhibits re-tarnishing.



### SILVER POLISH FOAM



Creamy foam quickly cleans & shines large, intricate or ornate silver & silver plate, leaving a tarnish- resistant barrier.

### SILVER POLISH



Recommended for all silver objects. Cleans &