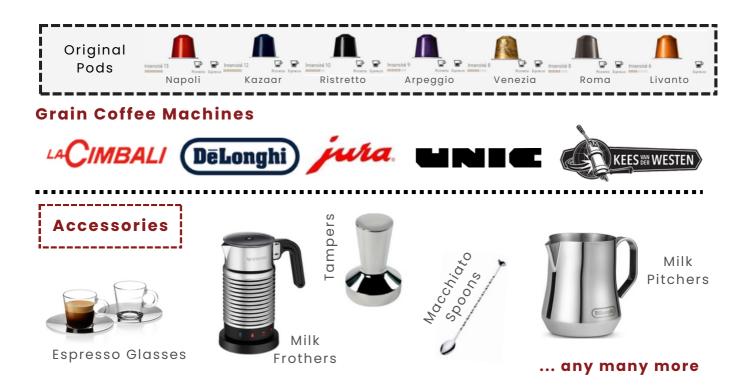

### COFFEE

The Nespresso range of Professional & Premium blends both have diverse characteristics, mild & intense & perfectly fitted to individual tastes and machines.