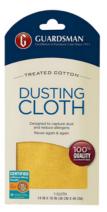

### **GUARDSMAN DUSTING CLOTH**

The ultimate cotton dusting cloth, specially treated to draw out & trap dust whilst removing allergens.

BOEDELĬ