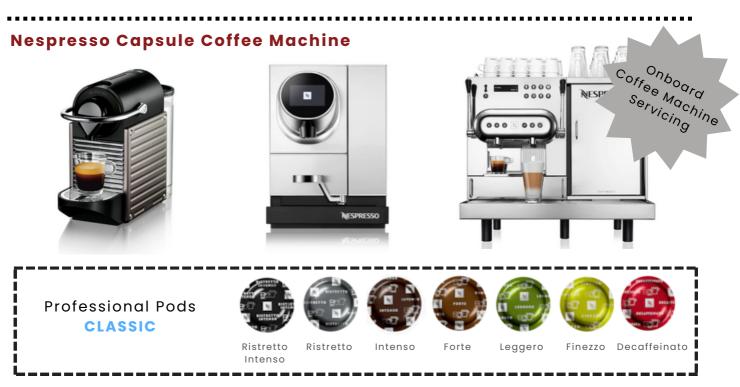

### COFFEE

The Nespresso range of Professional & Premium blends both have diverse characteristics, mild & intense & perfectly fitted to individual tastes and machines.