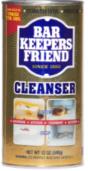

### **BAR KEEPERS FRIEND**

Cuts through grease to eliminate stubborn rust yet gentle enough to restore shine on stainless steel & porcelain.