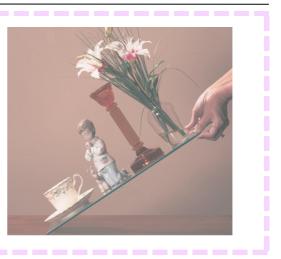

#### **MUSEUM GEL**

A clear, easily removable adhesive to help secure glassware & crystal from breakage onboard.