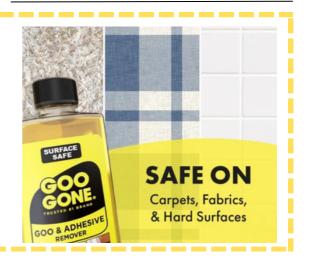

### GOO GONE

This plant based, non-harmful formula removes sticky, greasy stains, returning surfaces to their original condition.