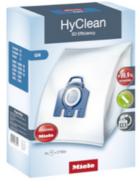

### **VACUUM BAGS**

Miele HyClean 3D Efficiency vacuum bags automatic closure makes bag changing hygienic and dust free.