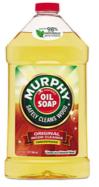

### MURPHY OIL SOAP

Naturally derived ingredients ideal for flooring, panelling & other wood finished surfaces.