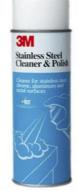

### 3M STAINLESS STEEL CLEANER

Polishes & protects stainless steel, chrome, aluminium & metal surfaces leaving a nongreasy layer, resistant to fingerprints & smudges.